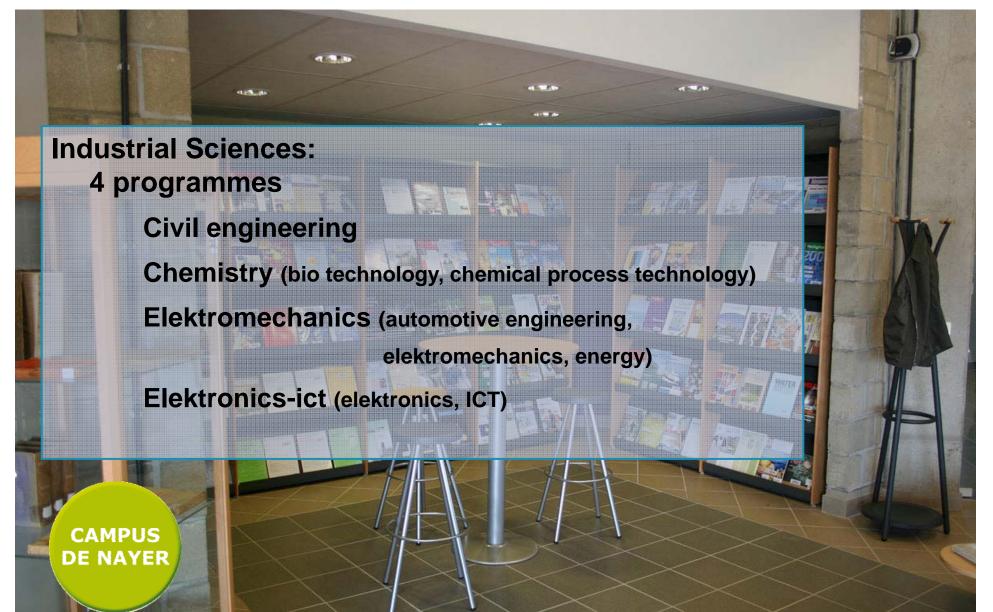

ng bouwt mee aan supervliegtuig

TOULOUSE - De langverwachte take-off van het grootste vliegtuig ter wereld, met ruimte voor maar liefst 800 passagiers, is eindelijk in zicht. "De vuurdoop van het eerste pro-

sche vliegtuig ooit ontworpen. Het maakt de helft minder geluid bij het opstijgen."

ZA

st:

komt, staan er nog een resem intensieve veiligheidstests op het programma. Met valscherm en

Stijn Mertens Former student of De Nayer

CAMPUS DE NAYER





Purification and decontamination of water by water plants





#### Structure of the curriculum



3 semesters in common
end with project work
3 semesters discipline dependant
end with bachelor project

#### 1 Master year

2 semesters discipline dependant end with master thesis

CAMPUS DE NAYER



#### **Programmes Industrial Sciences**



CAMPUS **DE NAYER** 















# Master thesis • 4<sup>th</sup> year assignment from company self organization • demonstrate engineering competencies CAMPUS **DE NAYER**

#### Job of an engineer



















#### Job types



#### Industrial engineer

- can work autonomically
- is good in practical problem solving
- is well informed

CAMPUS DE NAYER

**KU LEUVEN** 



#### Hoe vond je de sfeer op De Nayer?





CAMPUS DE NAYER























#### Waarom koos je voor De Nayer?