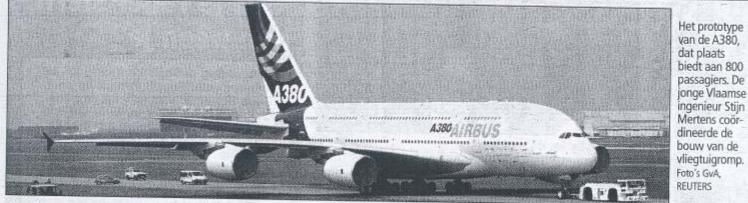

#### 73 meter lang, 24 meter hoog en een reikwijdte van 15.000 kilometer

# Vlaming bouwt mee aan supervliegtuig

TOULOUSE - De langverwachte take-off van het grootste vliegtuig ter wereld, met ruimte voor maar liefst 800 passagiers, is eindelijk in zicht. "De vuurdoop van het eerste pro-

sche vliegtuig ooit ontworpen. Het maakt de helft minder geluid bij het opstijgen."

ZA

st:

komt, staan er nog een resem intensieve veiligheidstests op het programma. Met valscherm en

Stijn Mertens Former student of De Nayer