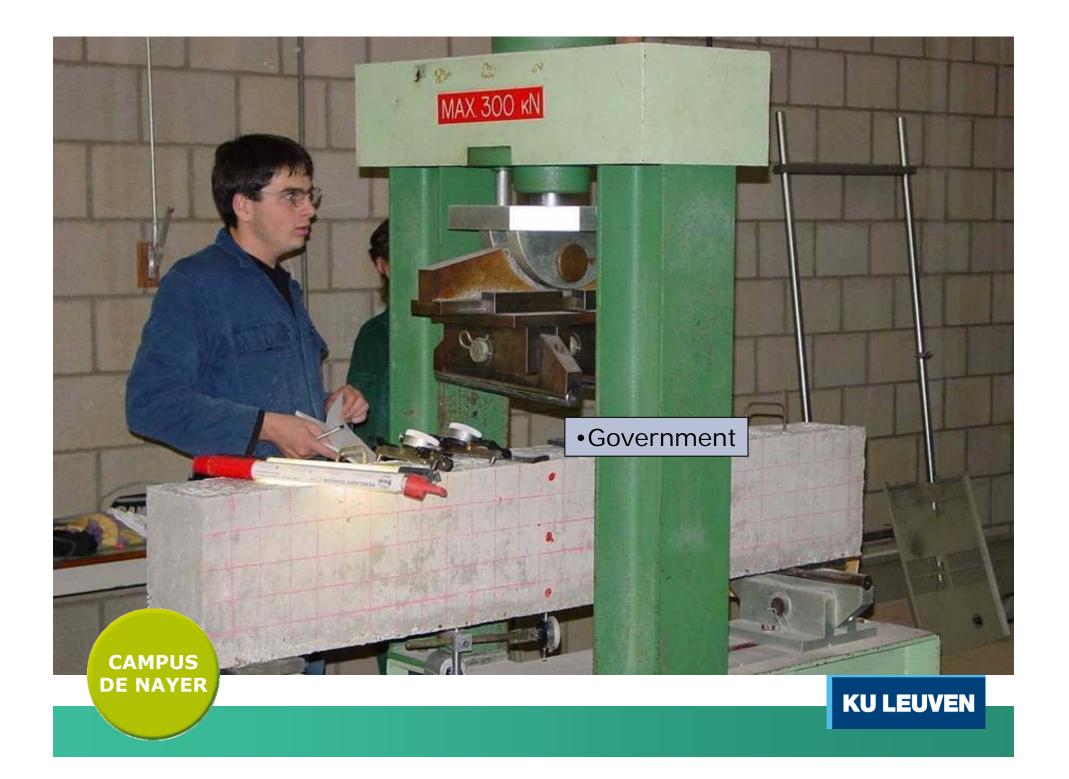

#### Job of an engineer

#### Job types

#### Industrial engineer

- can work autonomically
- is good in practical problem solving
- is well informed

CAMPUS DE NAYER

**KU LEUVEN** 