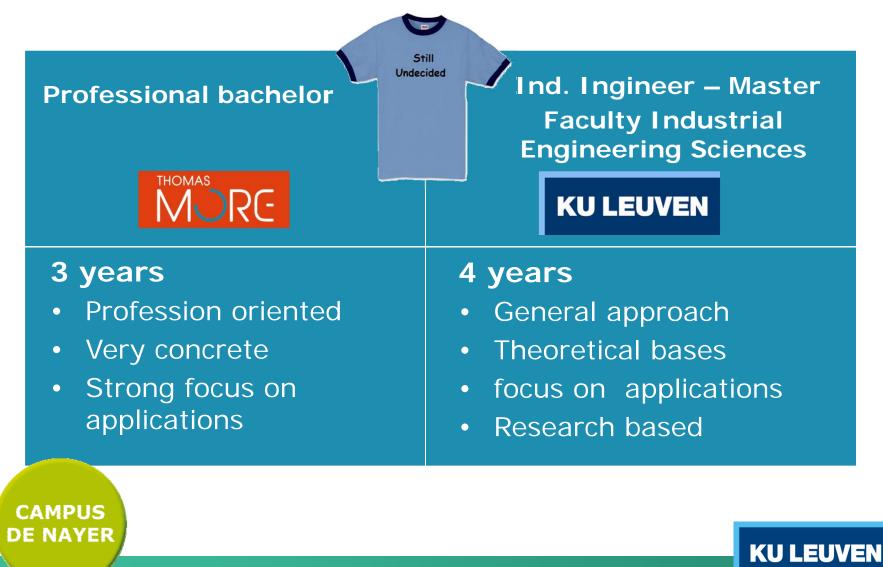

# Vlaming bouwt mee aan supervliegtuig

TOULOUSE - De langverwachte take-off van het grootste vliegtuig ter wereld, met ruimte voor maar liefst 800 passagiers, is eindelijk in zicht. "De vuurdoop van het eerste pro-

sche vliegtuig ooit ontworpen. Het maakt de helft minder geluid bij het opstijgen."

ZA

st:

komt, staan er nog een resem intensieve veiligheidstests op het programma. Met valscherm en

Stijn Mertens Former student of De Nayer